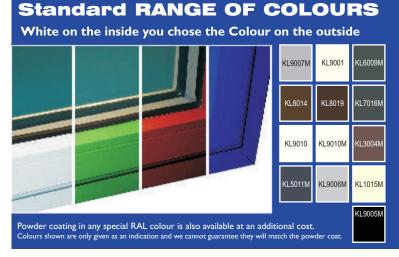

# ALUMINIUM POLYAMIDE 47 WINDOWS

We are proud to introduce our Aluminium Polyamide Window System, offering improved thermal properties, slim profiles and affordable dual colour options.

- Black outside white inside is very affordable with this system.
- **Dual colour option** now available at greatly reduced costs compared to previous systems.
- **Polyamide** thermal break technology gives improved thermal insulation and increased strength.
- Meets Doc L (April 2010-Conservation of Power).
- **Slim-line** using the natural strength of aluminium to let in the maximum of light.
- Our integrated **Blinds** may be fitted within this system. (Inside the sealed unit)