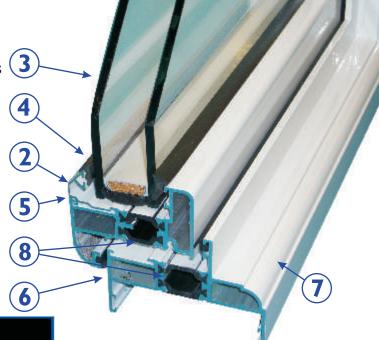

#### **KEY FEATURES**

- 1. High security Trojan locking as standard, Cockspur available on request.
- 2. External or internal glazing bead options
- 3. 24 or 28mm glazing
- 4. Captive bead gasket
- 5. High security interlocking bead
- 6. High performance weather stripping meets BS6375:Part-1 requirement.
- 7. Elegant Ovolo interior design (Flat-Chamfered - Ovolo available for both frames and sashes).
- 8. Polyamide Thermal Break