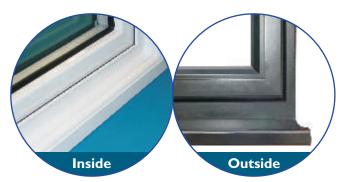

# ALUMINIUM POLYAMIDE 47 WINDOWS

We are proud to introduce our Aluminium Polyamide Window System, offering improved thermal properties, slim profiles and affordable dual colour options.

- Black outside white inside is very affordable with this system.
- **Dual colour option** now available at greatly reduced costs compared to previous systems.
- **Polyamide** thermal break technology gives improved thermal insulation and increased strength.
- Meets Doc L (April 2010-Conservation of Power).
- **Slim-line** using the natural strength of aluminium to let in the maximum of light.
- Our integrated **Blinds** may be fitted within this system. (Inside the sealed unit)

## ALUMINIUM POLYAMIDE 47 WINDOWS

Above picture shows dummy vent next to opener, black outside and white inside.

The picture above shows our Integrated Blinds which can be fitted into this Window & Door System