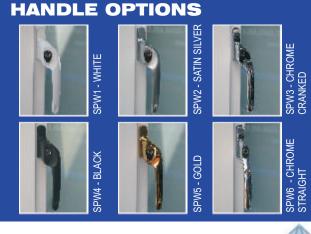

#### **KEY FEATURES**

- 1. High security Trojan locking as standard, Cockspur available on request.
- 2. External or internal glazing bead options
- 3. 24 or 28mm glazing
- 4. Captive bead gasket
- 5. High security interlocking bead
- 6. High performance weather stripping meets BS6375:Part-1 requirement.
- 7. Elegant Ovolo interior design (Flat-Chamfered - Ovolo available for both frames and sashes).
- 8. Polyamide Thermal Break