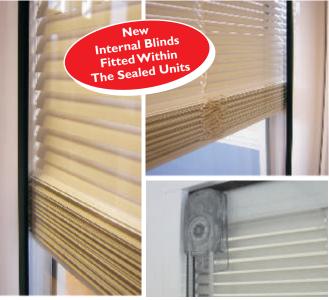

## ALUMINIUM POLYAMIDE 47 WINDOWS

Above picture shows dummy vent next to opener, black outside and white inside.

The picture above shows our Integrated Blinds which can be fitted into this Window & Door System