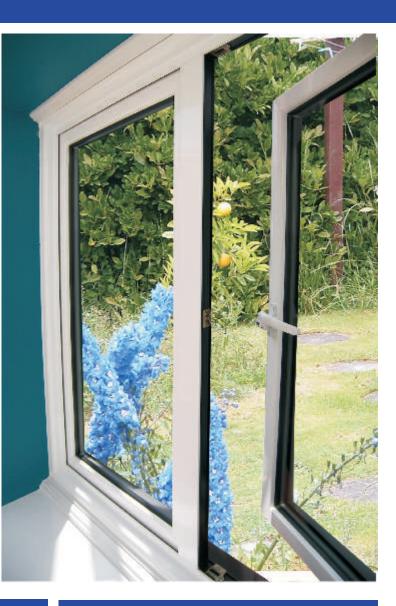

## ALUMINIUM POLYAMIDE 47 WINDOWS

Above picture shows dummy vent next to opener, black outside and white inside.

The picture above shows our Integrated Blinds which can be fitted into this Window & Door System