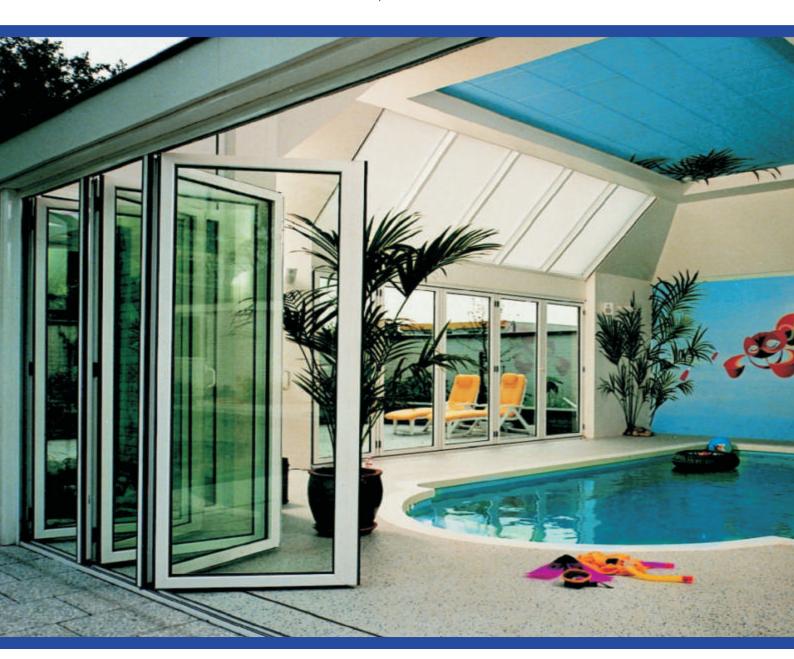

## **FOLDING DOORS**

70mm Direct Fix Polyamide Frame - Internally Glazed Panels can open like Resi Doors & Slide

- Standard colours white / silver anodised.
- Exciting range of KL colours at lower cost than RAL colours.
- Single and Dual RAL custom colours, plus woodgrain effects.
- 2, 3, 4, 5, or 6 Panel options with optional traffic door.
- 7, 8, 9 + panels possible by joining outer frames together.
- Standard and Low thresholds.
- Internally glazed for security.
- Opens in or out, with most styles offering outside access.
- 3pt lock to opening doors, with high security shootbolts to folding panels.
- All doors include woolpile, heavy duty rollers, stainless steel track.
- Compliant to current building regulations.
- Severe weather rated BS6375 Part 1 Class C 600pa, Water 300pa, Wind pressure 1200pa.
- Finger safe gaskets.
- Trickle vents available in head extension as an option.
- Site line: Head 108; Cill 108; Jambs 108; Interlock 185.
- Available with our integrated blind system.
- Rounded or Square external profile.