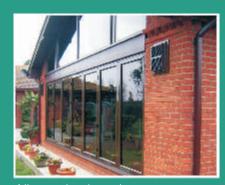

## **FOLDING DOORS**

70mm Direct Fix Polyamide Frame - Internally Glazed Panels can open like Resi Doors & Slide

## **Contact Us For More Information**

Bring the outside in

All panels open

All panels closed

Finger safe gaskets

Weathered track