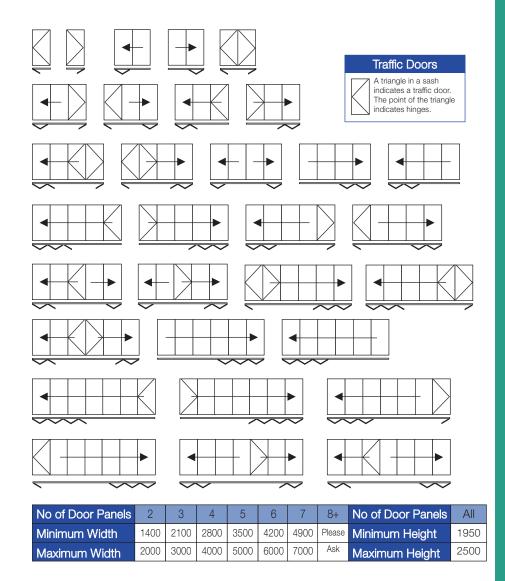

- Standard colours white / silver anodised.
- Exciting range of KL colours at lower cost than RAL colours.
- Single and Dual RAL custom colours, plus woodgrain effects.
- 2, 3, 4, 5, or 6 Panel options with optional traffic door.
- 7, 8, 9 + panels possible by joining outer frames together.
- Standard and Low thresholds.
- Internally glazed for security.
- Opens in or out, with most styles offering outside access.
- 3pt lock to opening doors, with high security shootbolts to folding panels.
- All doors include woolpile, heavy duty rollers, stainless steel track.
- Compliant to current building regulations.
- Severe weather rated BS6375 Part 1 Class C 600pa, Water 300pa, Wind pressure 1200pa.
- Finger safe gaskets.
- Trickle vents available in head extension as an option.
- Site line: Head 108; Cill 108; Jambs 108; Interlock 185.
- Available with our integrated blind system.
- Rounded or Square external profile.