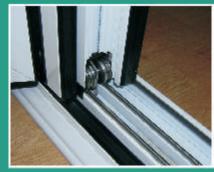

- Standard colours white / silver anodised.
- Exciting range of KL colours at lower cost than RAL colours.
- Single and Dual RAL custom colours, plus woodgrain effects.
- 2, 3, 4, 5, or 6 Panel options with optional traffic door.
- 7, 8, 9 + panels possible by joining outer frames together.
- Standard and Low thresholds.
- Internally glazed for security.
- Opens in or out, with most styles offering outside access.
- 3pt lock to opening doors, with high security shootbolts to folding panels.
- All doors include woolpile, heavy duty rollers, stainless steel track.
- Compliant to current building regulations.
- Severe weather rated BS6375 Part 1 Class C 600pa, Water 300pa, Wind pressure 1200pa.
- Finger safe gaskets.
- Trickle vents available in head extension as an option.
- Site line: Head 108; Cill 108; Jambs 108; Interlock 185.
- Available with our integrated blind system.
- Rounded or Square external profile.

## **Contact Us For More Information**

Bring the outside in

All panels open

All panels closed

Finger safe gaskets

Weathered track