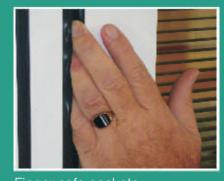

- Standard colours white / silver anodised.
- Exciting range of KL colours at lower cost than RAL colours.
- Single and Dual RAL custom colours, plus woodgrain effects.
- 2, 3, 4, 5, or 6 Panel options with optional traffic door.
- 7, 8, 9 + panels possible by joining outer frames together.
- Standard and Low thresholds.
- Internally glazed for security.
- Opens in or out, with most styles offering outside access.
- 3pt lock to opening doors, with high security shootbolts to folding panels.
- All doors include woolpile, heavy duty rollers, stainless steel track.
- Compliant to current building regulations.
- Severe weather rated BS6375 Part 1 Class C 600pa, Water 300pa, Wind pressure 1200pa.
- Finger safe gaskets.
- Trickle vents available in head extension as an option.
- Site line: Head 108; Cill 108; Jambs 108; Interlock 185.
- Available with our integrated blind system.
- Rounded or Square external profile.

## **Contact Us For More Information**

Bring the outside in

All panels open

All panels closed

Finger safe gaskets

Weathered track